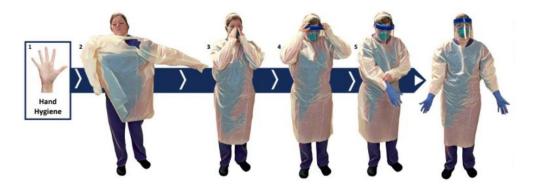

### Donning of PPE

#### Donning Order:

- 1. Hand hygiene
- 2. Gown
- 3. Respirator
- 4. Eye Protection
- 5. Gloves